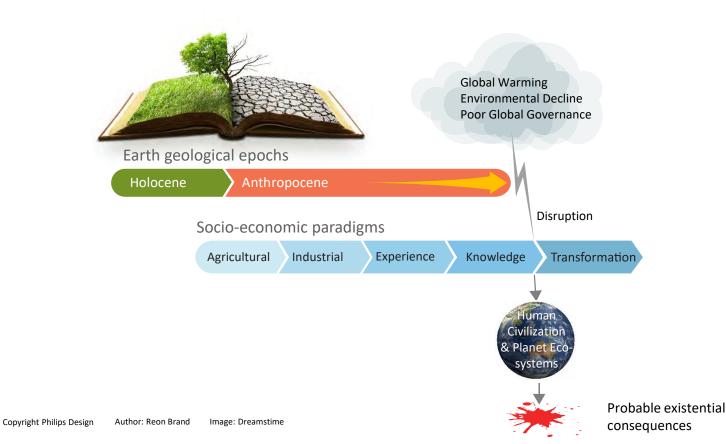

## The path of socio-economic progress of humanity

2

#### We have entered the 6<sup>th</sup> major extinction event