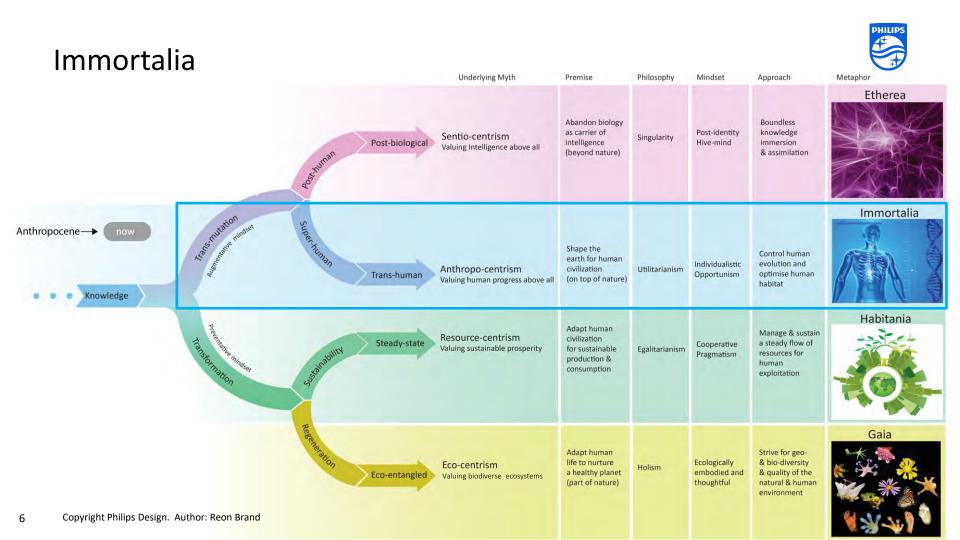

# Immortalia

8.4

....

P-10

8-1

6-1

26.031 24.461 15.551 25.021

5

#### Immortalia: the 4th Industrial Revolution

## Towards transhumanism

## Immortalia – potential digital enablers for health

Health strategy (for the wealthy): "The body as an ever-improving machine"

Examples:

- Personalized health optimization based on genome and epigenetic analytics
- AI & biologicals-supported **longevity** enhancement
- Al-enhanced cognitive function and mental health (e.g. Neuralink subscription)