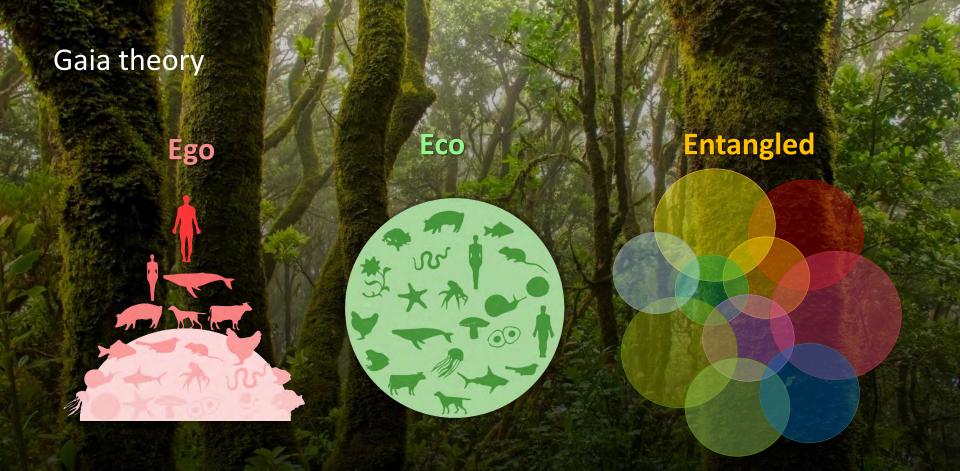

#### Gaia: eco-entanglement and health resilience

Psychobiological health and meaning

#### Gaia: eco-entangled planet